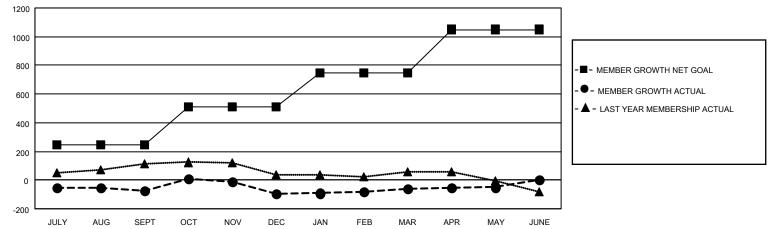

## GAT MONTHLY MEMBERSHIP PROGRESS REPORT

Multiple District 27

LOCATION: WISCONSIN

Results as of: 5/31/2023

| Clubs         |               |             |               | Members               |                           |                         |                                                    |  |
|---------------|---------------|-------------|---------------|-----------------------|---------------------------|-------------------------|----------------------------------------------------|--|
|               | RESULTS FOR   | R 2022-2023 |               | RESULTS FOR 2022-2023 |                           |                         |                                                    |  |
| QUARTER       | NEW CLUB GOAL | NEW CLUBS   | DROPPED CLUBS | QUARTER               | MEMBER GROWTH NET<br>GOAL | MEMBER GROWTH<br>ACTUAL | DROPPED<br>MEMBERS ACTUAL<br>(including transfers) |  |
| JULY/AUG/SEPT | 2             | 0           | 1             | JULY/AUG/SE           | PT 243                    | 365                     | 396                                                |  |
| OCT/NOV/DEC   | 2             | 0           | 0             | OCT/NOV/DEC           | 265                       | 380                     | 377                                                |  |
| JAN/FEB/MAR   | 2             | 0           | 0             | JAN/FEB/MAR           | 241                       | 408                     | 335                                                |  |
| APR/MAY/JUNE  | 6             | 0           | 0             | APR/MAY/JUN           | IE 301                    | 263                     | 242                                                |  |

- - CURRENT YEAR GOALS FOR NEW CLUBS

- - CURRENT YEAR ACTUAL NEW CLUBS

▲ - LAST YEAR ACTUAL NEW CLUBS

GOALS AND ACTUAL MEMBERS CUMULATIVE

| DROPPED CLUBS: 1 |       | 343 CLUBS OF 505 ADDED 1 OR | GENDER DISTRIBUTION               |                 |  |
|------------------|-------|-----------------------------|-----------------------------------|-----------------|--|
|                  |       | MORE NEW MEMBERS            | MALE                              | 11,958 (71.14%) |  |
|                  |       |                             | FEMALE                            | 4,850 (28.85%)  |  |
| DROPPED MEMBERS  |       |                             | NON BINARY                        | 0 (0.00%)       |  |
| DECEASED         | 220   |                             | PREFER NOT TO ANSWER              | 1 (0.01%)       |  |
| CLUB CANCELLED   | 11    |                             | TOTAL FAMILY UNIT MEMBERS         | 3,564           |  |
| OTHER            | 1,119 | CLICK HERE FOR CUMULATIVE   |                                   |                 |  |
| TOTAL            | 1,350 | MEMBERSHIP DATA             | FAMILY MEMBERS PAYING HAL<br>DUES | F 1,809         |  |