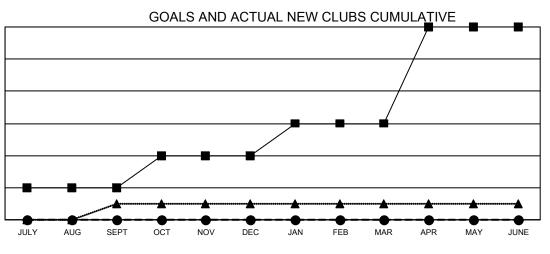

## GAT MONTHLY MEMBERSHIP PROGRESS REPORT

Multiple District 27

LOCATION: WISCONSIN

Results as of: 5/31/2023

| Clubs         |               |             |               | Members               |                           |                         |                                                    |  |
|---------------|---------------|-------------|---------------|-----------------------|---------------------------|-------------------------|----------------------------------------------------|--|
|               | RESULTS FOR   | R 2022-2023 |               | RESULTS FOR 2022-2023 |                           |                         |                                                    |  |
| QUARTER       | NEW CLUB GOAL | NEW CLUBS   | DROPPED CLUBS | QUARTER               | MEMBER GROWTH NET<br>GOAL | MEMBER GROWTH<br>ACTUAL | DROPPED<br>MEMBERS ACTUAL<br>(including transfers) |  |
| JULY/AUG/SEPT | 2             | 0           | 1             | JULY/AUG/SE           | PT 243                    | 365                     | 396                                                |  |
| OCT/NOV/DEC   | 2             | 0           | 0             | OCT/NOV/DEC           | 265                       | 380                     | 377                                                |  |
| JAN/FEB/MAR   | 2             | 0           | 0             | JAN/FEB/MAR           | 241                       | 408                     | 335                                                |  |
| APR/MAY/JUNE  | 6             | 0           | 0             | APR/MAY/JUN           | IE 301                    | 263                     | 242                                                |  |

- - CURRENT YEAR GOALS FOR NEW CLUBS

- - CURRENT YEAR ACTUAL NEW CLUBS

▲ - LAST YEAR ACTUAL NEW CLUBS

GOALS AND ACTUAL MEMBERS CUMULATIVE

| DROPPED CLUBS: 1 |       | 343 CLUBS OF 505 ADDED 1 OR | GENDER DISTRIBUTION               |                 |  |
|------------------|-------|-----------------------------|-----------------------------------|-----------------|--|
|                  |       | MORE NEW MEMBERS            | MALE                              | 11,958 (71.14%) |  |
|                  |       |                             | FEMALE                            | 4,850 (28.85%)  |  |
| DROPPED MEMBERS  |       |                             | NON BINARY                        | 0 (0.00%)       |  |
| DECEASED         | 220   |                             | PREFER NOT TO ANSWER              | 1 (0.01%)       |  |
| CLUB CANCELLED   | 11    |                             | TOTAL FAMILY UNIT MEMBERS         | 3,564           |  |
| OTHER            | 1,119 | CLICK HERE FOR CUMULATIVE   |                                   |                 |  |
| TOTAL            | 1,350 | MEMBERSHIP DATA             | FAMILY MEMBERS PAYING HAL<br>DUES | F 1,809         |  |